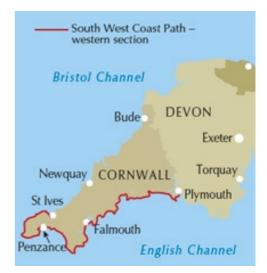

17.2cm x 11.6cm

The South West Coast Path (SWCP) is Britain's longest waymarked trail, measuring a staggering 630 miles (1015km), from Minehead on the Somerset coast right round Devon and Cornwall and back to Poole harbour in Dorset.

This booklet of Ordnance Survey 1:25,000 Explorer maps has been designed for convenient use on the trail. It shows the full and up-to-date line of part of the southern section of the National Trail, from St Ives to Plymouth, along with the relevant extract from the OS Explorer map legend. Conveniently sized for slipping into a jacket pocket or top of a rucksack, it comes in a clear PVC sleeve.