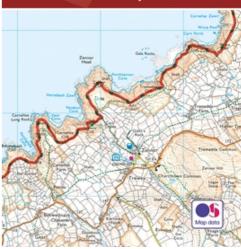

This booklet of Ordnance Survey 1:25,000 Explorer maps has been designed for convenient use on the trail. It shows the full and up-to-date line of part of the southern section of the National Trail, from St Ives to Plymouth, along with the relevant extract from the OS Explorer map legend. Conveniently sized for slipping into a jacket pocket or top of a rucksack, it comes in a clear PVC sleeve.